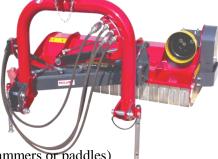

## Embankment Flail Mower RBRM 115AC/130AC/155AC

Microtractor 25 - 60 HP with power grip 540 tr/min Minimum weight 700 kg, equipped with 2 double acting control valves

Working width 115, 130 or 155 cm – 3 point linkage cat.1 Intended for small tractors due to the reduced weight and the tube linkage Ø 76mm with narrow hitch (interior side of arms 62 cm) Y-knives width 40 mm thickness 5 mm Delivered with cardan shaft - Boitier avec roue libre incorporée. Intense Crushing 25 - 60 HP

Cutting height adjustable from 0 to 11cm depending on knife type (Y, hammers or paddles) Oversized tilting joint Ø50 mm mounted on wear ring

Serial Assembly with Y-knives, option assembly with paddles or hammers