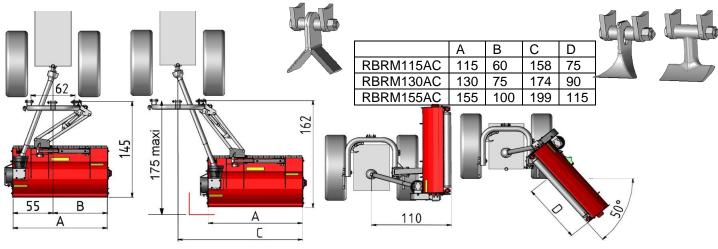

## Embankment Flail Mower RBRM 115AC/130AC/155AC

Microtractor 25 - 60 HP with power grip 540 tr/min Minimum weight 700 kg, equipped with 2 double acting control valves

Working width 115, 130 or 155 cm – 3 point linkage cat.1 Intended for small tractors due to the reduced weight and the tube linkage Ø 76mm with narrow hitch (interior side of arms 62 cm) Y-knives width 40 mm thickness 5 mm Delivered with cardan shaft - Boitier avec roue libre incorporée. Intense Crushing 25 - 60 HP

Cutting height adjustable from 0 to 11cm depending on knife type (Y, hammers or paddles) Oversized tilting joint Ø50 mm mounted on wear ring

Lubrication accessible without disassembly

|            | (CV)  | Number of tools |                   | Overall dimensions | Weight (kg) |
|------------|-------|-----------------|-------------------|--------------------|-------------|
|            |       | "Y"             | Paddles - Hammers | L x l x h (cm)     |             |
| VRBRM115AC | 25/50 | 40              | 20                | 150 x 134 x 90     | 230         |
| VRBRM130AC | 25/60 | 44              | 22                | 150 x 148 x 90     | 240         |
| VRBRM155AC | 30/60 | 52              | 26                | 150 x 172 x 90     | 255         |