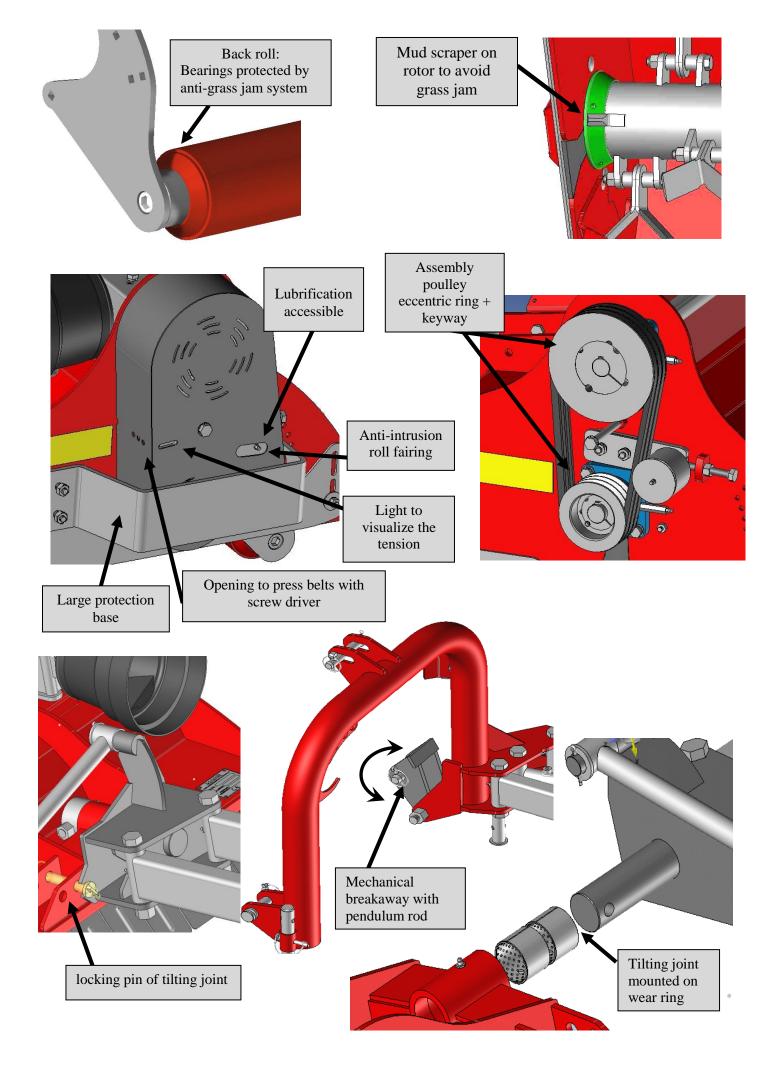

## The advantages:

Helical steel gearbox with free wheel: *Transmission of efforts without noise or vibration* Substantial fuel savings due to the rotor design

**Rotor with helical position:** *even drive effort for optimal crush big rotor tube : cutting rigidity and inertia, electronic balancing after assembly of knives. Reduced energy consumption and CO2-emission* 

High rotation speed: rotation 2500 tr/min, cutting speed of 42m/s for a perfect cut and crush

System to avoid gras jam: no risque of gras winding around the roll

**Curved chassis:** the chassis form and the particular disposition of the back roll potimize the ventilation, ejection and self-cleaning of the roll. **Armoured sheet thickness 3 mm on model 155** 

**Back roll:** especially conceived to resist lateral moves and to protect from projections

Large opening: allows to swallow the vegetation without flatten

Drive: 3 trapezoidal belts, adjustable tension can be controlled easily

Security, ergonomic: lateral deflectors adjustable, front flaps anti-projection, large patin de protection du carter courroie, châssis avec trous pour manilles de manutention.

Bielle d'attelage pendulaire pour un effacement en cas d'obstacle.

Lubrication accessible without disassembly

|            | (CV)  | Number of tools |                   | Overall dimensions | Weight (kg) |
|------------|-------|-----------------|-------------------|--------------------|-------------|
|            |       | "Y"             | Paddles - Hammers | L x l x h (cm)     |             |
| VRBRM115AC | 25/50 | 40              | 20                | 150 x 134 x 90     | 230         |
| VRBRM130AC | 25/60 | 44              | 22                | 150 x 148 x 90     | 240         |
| VRBRM155AC | 30/60 | 52              | 26                | 150 x 172 x 90     | 255         |